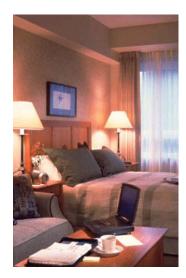

## FEATURES

Summit Lodge's 81, beautifully appointed suites feature granite countertops, custom designed cherry wood furnishings, unique custom tiling, cozy duvets and original artwork. Other features include fireplaces, air-conditioning, balconies and kitchenettes in every suite.